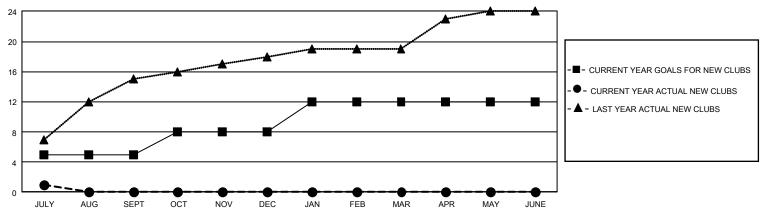

## GMT Constitutional Area 5 - M, Group F

REPORT DOES NOT INCLUDE CLUBS IN UNDISTRICTED AREAS.

| Clubs         |               |             |               | Members               |                       |                         |                                                    |  |
|---------------|---------------|-------------|---------------|-----------------------|-----------------------|-------------------------|----------------------------------------------------|--|
|               | RESULTS FO    | R 2020-2021 |               | RESULTS FOR 2020-2021 |                       |                         |                                                    |  |
| QUARTER       | NEW CLUB GOAL | NEW CLUBS   | DROPPED CLUBS | QUARTER MEMB          | ER GROWTH NET<br>GOAL | MEMBER GROWTH<br>ACTUAL | DROPPED<br>MEMBERS ACTUAL<br>(including transfers) |  |
| JULY/AUG/SEPT | 15            | 1           | 4             | JULY/AUG/SEPT         | 1645                  | 2,953                   | 588                                                |  |
| OCT/NOV/DEC   | 9             | 0           | 0             | OCT/NOV/DEC           | 644                   | 0                       | 0                                                  |  |
| JAN/FEB/MAR   | 12            | 0           | 0             | JAN/FEB/MAR           | 335                   | 0                       | 0                                                  |  |
| APR/MAY/JUNE  | 0             | 0           | 0             | APR/MAY/JUNE          | 240                   | 0                       | 0                                                  |  |