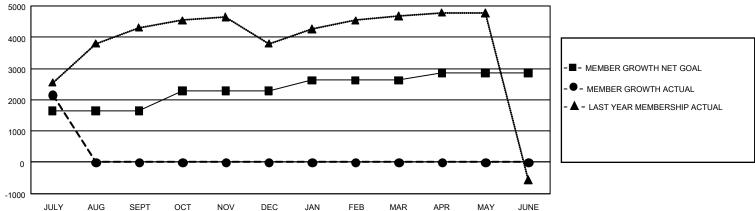

## GMT Constitutional Area 5 - M, Group F

REPORT DOES NOT INCLUDE CLUBS IN UNDISTRICTED AREAS.

| Clubs         |               |             |               | Members               |                       |                         |                                                    |  |
|---------------|---------------|-------------|---------------|-----------------------|-----------------------|-------------------------|----------------------------------------------------|--|
|               | RESULTS FO    | R 2020-2021 |               | RESULTS FOR 2020-2021 |                       |                         |                                                    |  |
| QUARTER       | NEW CLUB GOAL | NEW CLUBS   | DROPPED CLUBS | QUARTER MEMB          | ER GROWTH NET<br>GOAL | MEMBER GROWTH<br>ACTUAL | DROPPED<br>MEMBERS ACTUAL<br>(including transfers) |  |
| JULY/AUG/SEPT | 15            | 1           | 4             | JULY/AUG/SEPT         | 1645                  | 2,953                   | 588                                                |  |
| OCT/NOV/DEC   | 9             | 0           | 0             | OCT/NOV/DEC           | 644                   | 0                       | 0                                                  |  |
| JAN/FEB/MAR   | 12            | 0           | 0             | JAN/FEB/MAR           | 335                   | 0                       | 0                                                  |  |
| APR/MAY/JUNE  | 0             | 0           | 0             | APR/MAY/JUNE          | 240                   | 0                       | 0                                                  |  |